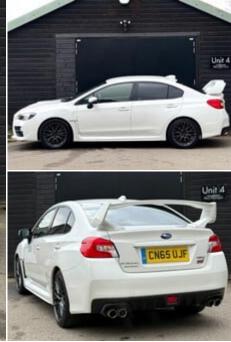

## 2015 (65) Subaru WRX STI TYPE UK

£24,990

#### **Technical Data**

Mileage: 22,000 miles Fuel Type: Petrol Transmission: Manual Engine Size: 2.5L MPG: 27.2 CO2: 242 g/km Tax Rate: £735 per year 0 to 62 mph: 5.2 secs BHP: 300 bhp Gears: 6