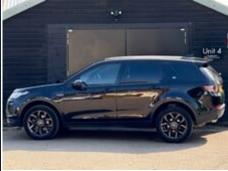

## **Gravelwood Car Sales**

# 2019 (19) Land Rover Discovery Sport TD4 LANDMARK

£18,990

#### **Technical Data**

Mileage: 41,500 miles

Fuel Type: **Diesel** 

Transmission: Automatic

Engine Size: 2.0L

MPG: **44.1** 

CO2: **170 g/km** 

Tax Rate: £195 per year