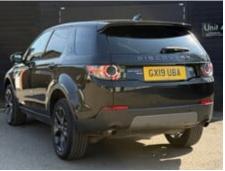

## **Gravelwood Car Sales**

# 2019 (19) Land Rover Discovery Sport TD4 LANDMARK

£18,990

#### **Technical Data**

Mileage: 41,500 miles

Fuel Type: **Diesel** 

Transmission: Automatic

Engine Size: 2.0L

MPG: **44.1** 

CO2: **170 g/km** 

Tax Rate: £195 per year