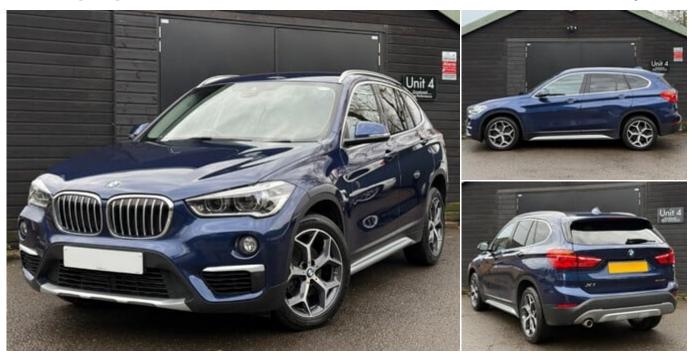

# **Gravelwood Car Sales**

## 2019 (19) BMW X1 SDRIVE18I XLINE

£16,490



### **Technical Data**

Mileage: 43,500 miles

Fuel Type: **Petrol** 

Transmission: **Automatic** 

Engine Size: 1.5L

MPG: **40.9** 

CO2: **133 g/km** 

Tax Rate: £190 per year

0 to 62 mph: **9.7 secs** 

BHP: 138 bhp

Gears: 7

#### **Specification**

Adjustable Steering Column

Cruise Control

Height Adjustable Seat

**Power Steering** 

Radio

Alloy wheels

**Electric Mirrors** 

**Rain-Sensing Wipers** 

**Parking Sensors** 

**Dual Climate Zones** 

Colour SatNav

DAB radio

Multi-Function Steering Wheel

Bluetooth

18 Inch Diamond Cut Alloy

Wheels

Daytime Running Lights

Heated door mirrors

Metallic Paintwork

Air Conditioning

**Heated Seats** 

#### 01474 874873 gravelwood.co.uk

Gravelwood Car Sales, Unit 4, West Yoke Farm, Michaels Lanes, Ash, Sevenoaks, Kent, TN15 7EP