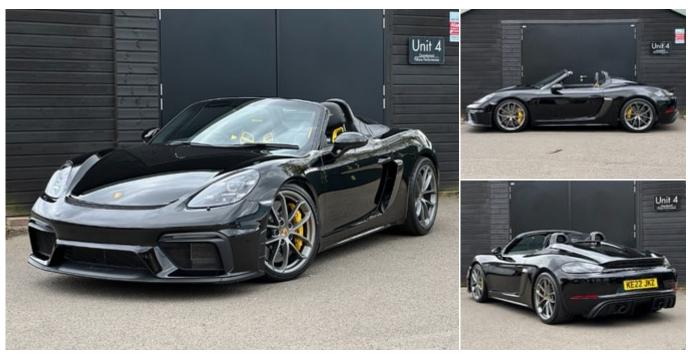

## 2022 (22) Porsche 718 SPYDER PDK

£94,990

## **Technical Data**

Mileage: 5,000 miles

Fuel Type: **Petrol** 

Transmission: **Automatic** 

Engine Size: 4.0L

MPG: 26.4

CO2: 242 g/km

Tax Rate: £180 per year