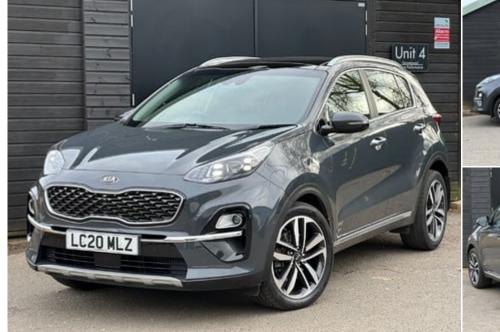

## 2020 (20) Kia Sportage 4 ISG

#### £18,490

#### **Technical Data**

Mileage: **43,000 miles** Fuel Type: **Petrol** Transmission: **Automatic** Engine Size: **1.6L** MPG: **32.1** CO2: **198 g/km** Tax Rate: **£180 per year** BHP: **174 bhp** Gears: **7** 