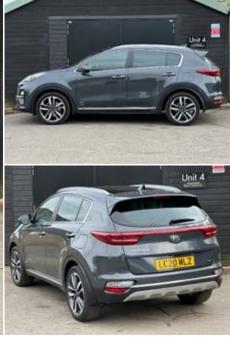

## 2020 (20) Kia Sportage 4 ISG

#### £18,490

#### **Technical Data**

Mileage: **43,000 miles** Fuel Type: **Petrol** Transmission: **Automatic** Engine Size: **1.6L** MPG: **32.1** CO2: **198 g/km** Tax Rate: **£180 per year** BHP: **174 bhp** Gears: **7** 