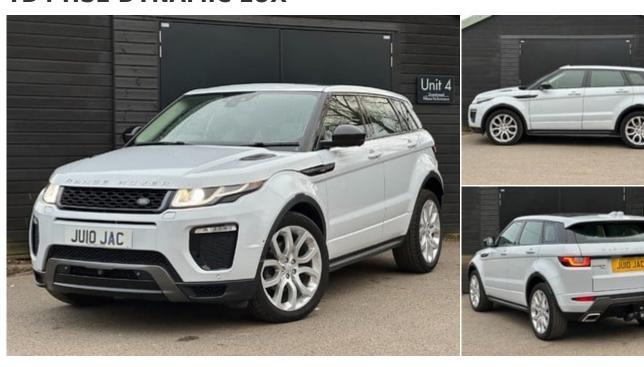

# 2017 (17) Land Rover Range Rover Evoque TD4 HSE DYNAMIC LUX

£15,490

#### **Technical Data**

Mileage: 70,000 miles

Fuel Type: **Diesel** 

Transmission: Automatic

Engine Size: 2.0L

MPG: **55.4** 

CO2: **134 g/km** 

Tax Rate: £180 per year