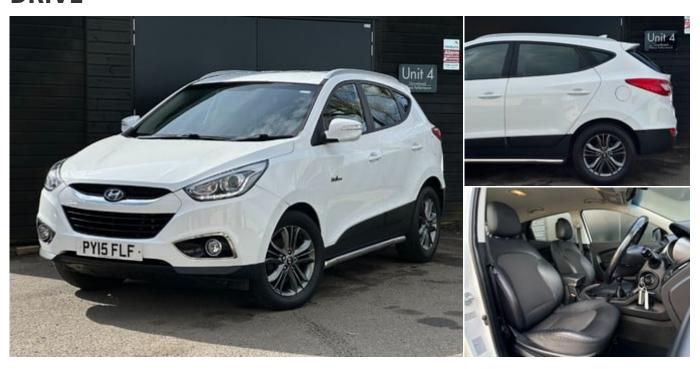

# 2015 (15) Hyundai ix35 CRDI SE NAV BLUE DRIVE

£7,990

#### **Technical Data**

Mileage: 56,000 miles

Fuel Type: **Diesel** 

Transmission: Manual

Engine Size: 1.7L

MPG: **54.3** 

CO2: **135 g/km** 

Tax Rate: £190 per year

### **Specification**

Adjustable Steering Column

Power Steering

iPod Connectivity

Colour Coded Body

**Parking Sensors** 

ranking sensors

Daytime Running Lights

Climate Control

Half Leather

**Power Folding Mirrors** 

**Automatic Headlights** 

Colour SatNav

Bluetooth

17 Inch Alloy Wheels

**Electric Mirrors** 

Parking Camera

Alloy wheels

Comms Pack

**Heated Seats** 

Privacy Glass

Front Centre Armrest