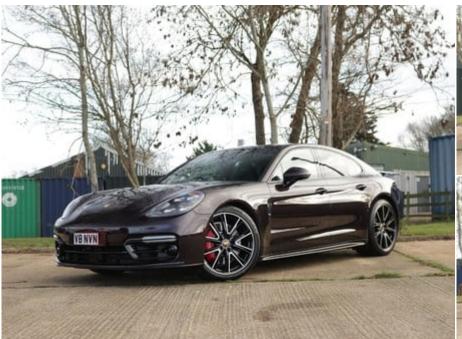

## 2023 (72) Porsche Panamera GTS PDK

£99,990

### **Technical Data**

Mileage: **3,000 miles** Fuel Type: **Petrol** Transmission: **Automatic** Engine Size: **4.0L** MPG: **23.3** CO2: **286 g/km** Tax Rate: **£180 per year** BHP: **473 bhp** Gears: **8** 

### Specification

Adjustable Steering Column Automatic distance control DAB radio Lumbar Adustment light design pack Multi-Function Steering Wheel iPod Connectivity Colour Coded Body Daytime Running Lights Parking Sensors apple carplay Colour SatNav Soft Close Doors Power Steering stop/start Bose Sound System Bluetooth carbon fiber pack Parking Camera Rear Spoiler