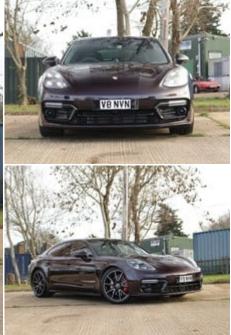

## 2023 (72) Porsche Panamera GTS PDK

£99,990

### **Technical Data**

Mileage: **3,000 miles** Fuel Type: **Petrol** Transmission: **Automatic** Engine Size: **4.0L** MPG: **23.3** CO2: **286 g/km** Tax Rate: **£180 per year** BHP: **473 bhp** Gears: **8** 

### Specification

Adjustable Steering Column Automatic distance control DAB radio Lumbar Adustment light design pack Multi-Function Steering Wheel iPod Connectivity Colour Coded Body Daytime Running Lights Parking Sensors apple carplay Colour SatNav Soft Close Doors Power Steering stop/start Bose Sound System Bluetooth carbon fiber pack Parking Camera Rear Spoiler