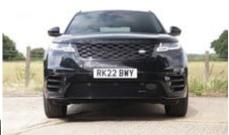

# 2022 (22) Land Rover Range Rover Velar R- £47,990 DYNAMIC HSE

#### **Technical Data**

Mileage: 17,000 miles

Fuel Type: Hybrid

Transmission: Automatic

Engine Size: 2.0L

MPG: **99.99** 

CO2: 57 g/km

Tax Rate: £170 per year