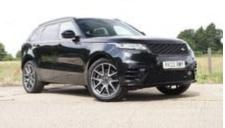

# 2022 (22) Land Rover Range Rover Velar R- £47,990 DYNAMIC HSE

#### **Technical Data**

Mileage: 17,000 miles

Fuel Type: Hybrid

Transmission: Automatic

Engine Size: 2.0L

MPG: **99.99** 

CO2: 57 g/km

Tax Rate: £170 per year