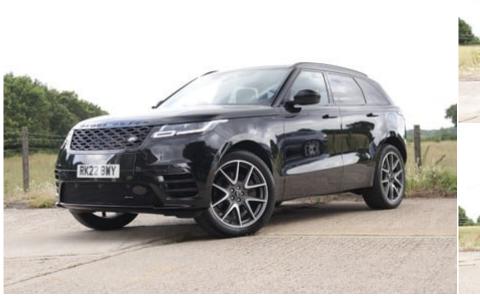

# 2022 (22) Land Rover Range Rover Velar R- £47,990 DYNAMIC HSE

#### **Technical Data**

Mileage: 17,000 miles

Fuel Type: Hybrid

Transmission: Automatic

Engine Size: 2.0L

MPG: **99.99** 

CO2: 57 g/km

Tax Rate: £170 per year