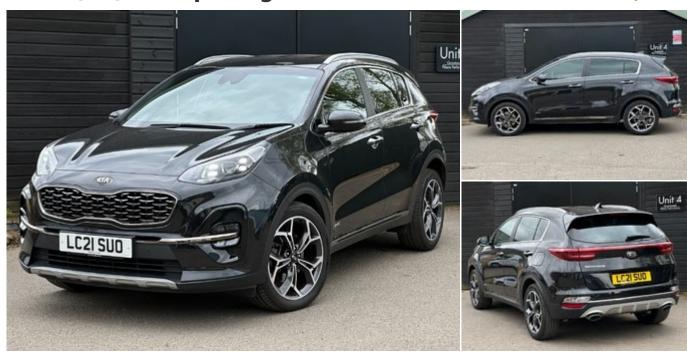

## 2021 (21) Kia Sportage GT-LINE ISG

£19,990

#### **Technical Data**

Mileage: 26,000 miles

Fuel Type: **Petrol** 

Transmission: **Automatic** 

Engine Size: 1.6L

MPG: 33.2

CO2: **192 g/km** 

Tax Rate: £180 per year