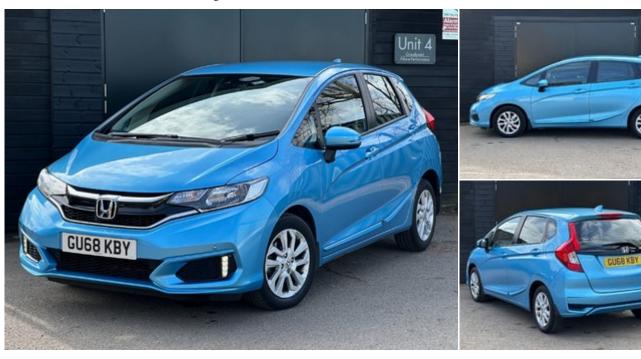

# **Gravelwood Car Sales**

## 2018 (68) Honda Jazz I-VTEC SE NAVI

£11,990

Unit 4



#### **Technical Data**

Mileage: 31,000 miles

Fuel Type: **Petrol** 

Transmission: **Automatic** 

Engine Size: 1.3L

MPG: **47.9** 

CO2: **109 g/km** 

Tax Rate: £180 per year

0 to 62 mph: **12.2 secs** 

BHP: 101 bhp

Gears: 1

## **Specification**

Adjustable Steering Column

Colour SatNav

iPod Connectivity

Alloy wheels

Parking Sensors

**Electric Mirrors** 

Colour Coded Body

Climate Control

Front Centre Armrest

Automatic Headlights

apple carplay

stop/start

Bluetooth

**Rain-Sensing Wipers** 

Parking Camera

Daytime Running Lights

Metallic Paintwork

Comms Pack

Electric Handbrake

Alarm

### 01474 874873 gravelwood.co.uk

Gravelwood Car Sales, Unit 13, West Yoke Farm, Michaels Lanes, Ash, Sevenoaks, Kent, TN15 7EP